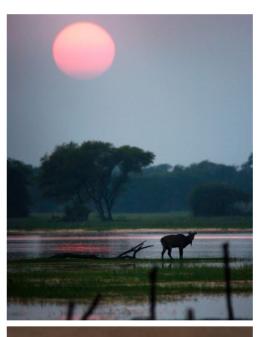

## RETREAT TO THE WILDS OF AFRICA

EVENING IN THE BUSH. THE VAST PINK SKY DOTTED WITH STARS. IN OUR DRIED-UP RIVERBED, THE CAMP FIRE IS GLOWING. THE HORIZON STUDDED WITH SILHOUETTES OF ANCIENT BAOBAB TREES. TIRED FROM THE DAY, COMPLETELY AT EASE. FEEL COCOONED AND DEEPLY REASSURED.

A deeply warming, spiced aroma inspired by travels to Tanzania's Great Rift Valley. The collection has dark resin of rock-rose, a dash of nutmeg. Basil leaf and warm frankincense embrace over an earthy amberwood base. Woven with aromatic essential oils and natural botanical extracts, Tuyuku nurtures the senses, the mind and body, helping you to feel secure and protected.

## TUKUYU BLENDED FOR COMFORT