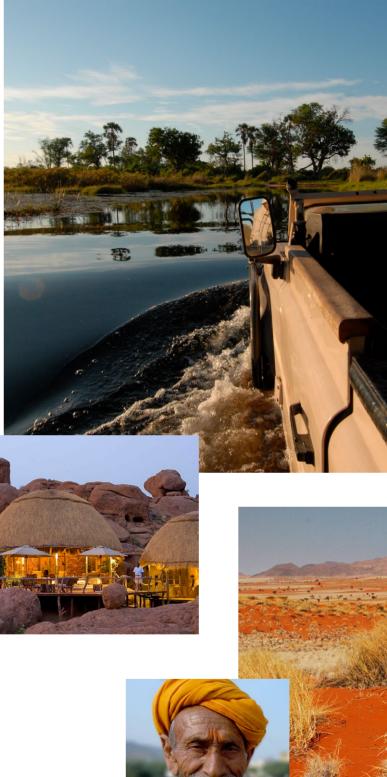

## RETREAT TO THE WILDS OF AFRICA

EVENING IN THE BUSH. THE VAST PINK SKY DOTTED WITH STARS. IN OUR DRIED-UP RIVERBED, THE CAMP FIRE IS GLOWING. THE HORIZON STUDDED WITH SILHOUETTES OF ANCIENT BAOBAB TREES. TIRED FROM THE DAY, COMPLETELY AT EASE. FEEL COCOONED AND DEEPLY REASSURED.

A deeply warming, spiced aroma inspired by travels to Tanzania's Great Rift Valley. The collection has dark resin of rock-rose, a dash of nutmeg. Basil leaf and warm frankincense embrace over an earthy amberwood base. Woven with aromatic essential oils and natural botanical extracts, Tuyuku nurtures the senses, the mind and body, helping you to feel secure and protected.

## TUKUYU BLENDED FOR COMFORT