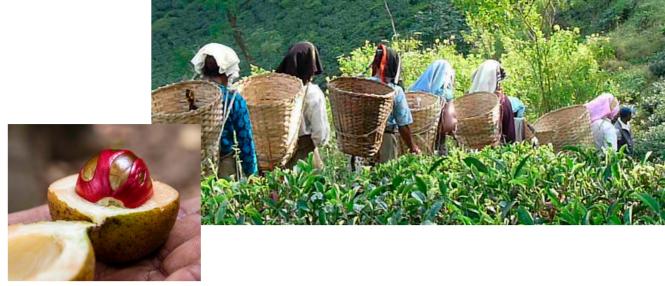

## **ADVENTURE INTO THE** ARGENTINIAN PAMPAS

YERBA MATÉ BLENDED FOR FOCUS & CLARITY

AN INFINITE HORIZON, WILD SOLITUDE. ESTANCIA LIVING, UNDER A HUGE SKY, GALLOPING THROUGH THE VAST GRASSLANDS ON HORSEBACK, SUN WARMS THE SKIN WHILE THE BREEZE KEEPS THINGS COOL. STOPPING TO REST IN THE SHADE OF A TREE, SENSES ALERT, THOUGHTS ARE FREE. THIS IS PURE ENERGY.

Discover Yerba Maté, a fresh, stimulating aroma designed to bring focus and clarity. Inspired by the steeped leaf infusion of Argentina and South America, the collection features a hit of petitgrain citrus, a crush of green maté leaves, the exotic depths of guaiac wood over an earthy vetiver base.

Steeped in aromatic essential oils and natural botanical extracts, Yerba Maté energises the mind and body, helping you to think freely and clearly, wherever you are.