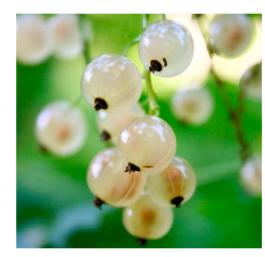

### BERRY LEAF **BLENDED FOR JOY**

EARLY SUMMER MORNING IN THE COTTAGE GARDEN. A SECRET WORLD OF GREEN, IT'S QUIET BEFORE THE WORLD AWAKES. DEW IS LACED WITH THE AROMAS OF RIPE WHITE CURRANTS, SUN WARMED GERANIUM LEAF AND TRAILING WHITE ROSES. THIS A MAGICAL SANCTUARY.

A fresh green aroma with bursts of berries and flora inspired by a Cotswold garden. Zingy bursts of ripe white currant, infused with geranium leaf, rose and sandalwoood.

Blended to unburden mind and body, leaving you feeling content, uplifted and at one with the world.