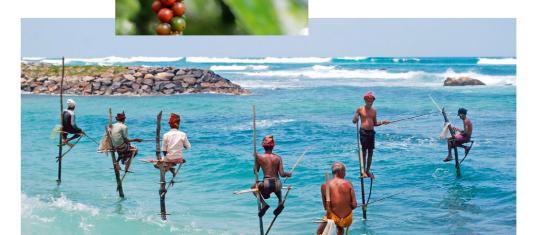

# SET SAIL FOR THE DIMBULA MOUNTAINS OF SRI LANKA

A CLOUDLESS SKY. TALL PEAKS SOAR UP FROM A PALM-LINED COASTLINE, A VALLEY RESTING BETWEEN TWO HIGH-ALTITUDE PLATEAUS. COOL SEA AIR AND HOT SPICE MEET ON THE BREEZE - TWO FORCES OF EQUAL POWER. STOP TO TAKE IN THE VIEW AND REFLECT ON THE DAY. FEEL PERFECTLY BALANCED, STEADY AND POISED.

A distinctive, freshly spiced fragrance designed to create equilibrium. Inspired by the mountains of Sri Lanka, the collection has crushed cardamom, a spicy hit of black peppercorn, black tea and coriander over a warm. reassuring cedarwood base.

Steeped in aromatic essential oils and natural botanical extracts, Dimbula harmonises the mind and body wherever you are, creating a feeling of calm balance.

### DIMBULA BLENDED FOR EQUILIBRIUM