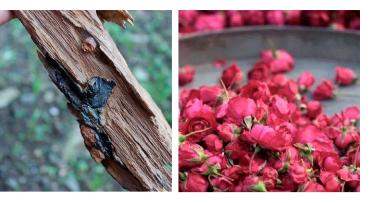

# TAKE A MEANDER THROUGH THE MOROCCAN VALLÉE DES ROSES

ROSE OUD BLENDED FOR INDULGENCE

DUSK FALLS IN MOROCCO. THE ATLAS MOUNTAINS GLOW PINK. THE RIAD DRAWS YOU BACK, HAPPY AND RELAXED. OVERFLOWING BOWLS OF FRESH ROSE PETALS. SCENTS OF SMOULDERING OUD. A GLASS OF ROSEBUD TEA. THE ATMOSPHERE IS DEEPLY INTOXICATING, MAGICAL AND INTIMATE.

A heady, spiced floral aroma designed to create a deeply relaxed, nurtured mood. Inspired by memories of the Vallée des Roses in Morocco, the collection has opulent Damask rose, Atlas cedar, warm patchouli and delicate saffron spice, layered over precious oud. Woven with fragrant essential oils, Rose Oud intoxicates the mind and body, leaving you feeling luxuriously indulged wherever you are.