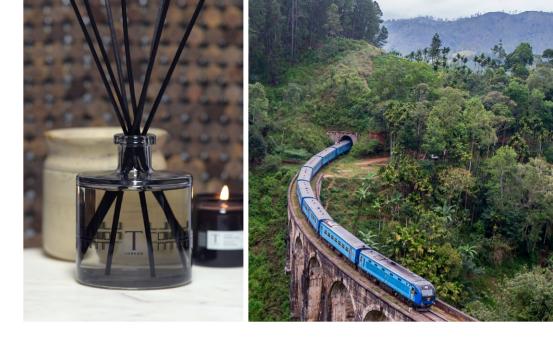

# SET SAIL FOR THE DIMBULA MOUNTAINS OF SRI LANKA

A CLOUDLESS SKY. TALL PEAKS SOAR UP FROM A PALM-LINED COASTLINE, A VALLEY RESTING BETWEEN TWO HIGH-ALTITUDE PLATEAUS. COOL SEA AIR AND HOT SPICE MEET ON THE BREEZE - TWO FORCES OF EQUAL POWER. STOP TO TAKE IN THE VIEW AND REFLECT ON THE DAY. FEEL PERFECTLY BALANCED, STEADY AND POISED.

A distinctive, freshly spiced fragrance designed to create equilibrium. Inspired by the mountains of Sri Lanka, the collection has crushed cardamom, a spicy hit of black peppercorn, black tea and coriander over a warm. reassuring cedarwood base.

Steeped in aromatic essential oils and natural botanical extracts, Dimbula harmonises the mind and body wherever you are, creating a feeling of calm balance.

### DIMBULA BLENDED FOR EQUILIBRIUM