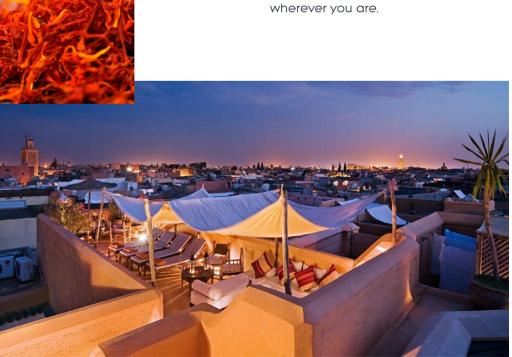

## **ADVENTURE INTO THE** ARGENTINIAN PAMPAS

YERBA MATÉ BLENDED FOR FOCUS & CLARITY

AN INFINITE HORIZON, WILD SOLITUDE. ESTANCIA LIVING, UNDER A HUGE SKY, GALLOPING THROUGH THE VAST GRASSLANDS ON HORSEBACK, SUN WARMS THE SKIN WHILE THE BREEZE KEEPS THINGS COOL. STOPPING TO REST IN THE SHADE OF A TREE, SENSES ALERT, THOUGHTS ARE FREE. THIS IS PURE ENERGY.

Discover Yerba Maté, a fresh, stimulating aroma designed to bring focus and clarity. Inspired by the steeped leaf infusion of Argentina and South America, the collection features a hit of petitgrain citrus, a crush of green maté leaves, the exotic depths of guaiac wood over an earthy vetiver base.

Steeped in aromatic essential oils and natural botanical extracts, Yerba Maté energises the mind and body, helping you to think freely and clearly, wherever you are.