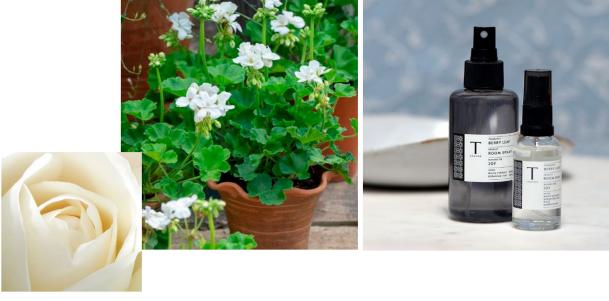

# IMMERSE YOURSELF IN A COTTAGE GARDEN

### BERRY LEAF **BLENDED FOR JOY**

EARLY SUMMER MORNING IN THE COTTAGE GARDEN. A SECRET WORLD OF GREEN, IT'S QUIET BEFORE THE WORLD AWAKES. DEW IS LACED WITH THE AROMAS OF RIPE WHITE CURRANTS, SUN WARMED GERANIUM LEAF AND TRAILING WHITE ROSES. THIS A MAGICAL SANCTUARY.

A fresh green aroma with bursts of berries and flora inspired by a Cotswold garden. Zingy bursts of ripe white currant, infused with geranium leaf, rose and sandalwoood.

Blended to unburden mind and body, leaving you feeling content, uplifted and at one with the world.