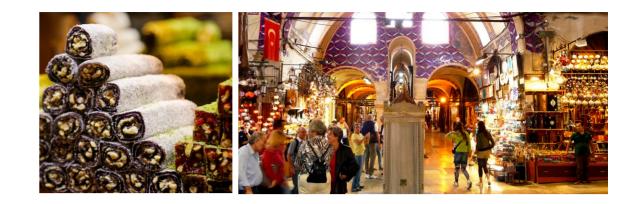

# YSTICAL MOMENTS TO TRANSFORM THE MIND

AFTERNOONS SPENT EXPLORING THE GRAND BAZAAR, BUZZING WITH LIFE AND COLOUR. EVERY SENSE IS HEIGHTENED. A TURKISH COFFEE LACED WITH CARDAMOM. DRIED FIGS. CLOVES, GLITTERING AMBER AND OUD. MYSTICAL AND UNFORGETTABLE. THIS PLACE HITS THE SOUL.

### AMBER OUD BLENDED FOR ESCAPISM

A spiced oud aroma with a hint of sweet fruits, Inspired by memories of days exploring Istanbul. The collection has a spicy oud aroma with a hint of sweet fig and date, woven with saffron, burnished oud and amber.

Blended to excite the senses, Amber Oud transports the mind and will leave you feeling like anything is possible.