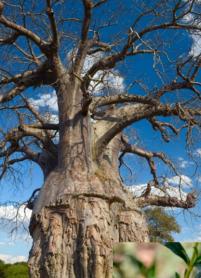

## RETREAT TO THE WILDS OF AFRICA

EVENING IN THE BUSH. THE VAST PINK SKY DOTTED WITH STARS. IN OUR DRIED-UP RIVERBED, THE CAMP FIRE IS GLOWING. THE HORIZON STUDDED WITH SILHOUETTES OF ANCIENT BAOBAB TREES. TIRED FROM THE DAY, COMPLETELY AT EASE. FEEL COCOONED AND DEEPLY REASSURED.

A deeply warming, spiced aroma inspired by travels to Tanzania's Great Rift Valley. The collection has dark resin of rock-rose, a dash of nutmeg. Basil leaf and warm frankincense embrace over an earthy amberwood base. Woven with aromatic essential oils and natural botanical extracts, Tuyuku nurtures the senses, the mind and body, helping you to feel secure and protected.

## TUKUYU BLENDED FOR COMFORT