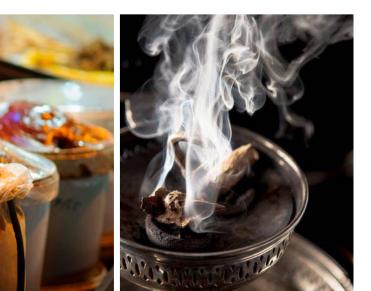

# TAKE A MEANDER THROUGH THE MOROCCAN VALLÉE DES ROSES

ROSE OUD BLENDED FOR INDULGENCE

DUSK FALLS IN MOROCCO. THE ATLAS MOUNTAINS GLOW PINK. THE RIAD DRAWS YOU BACK, HAPPY AND RELAXED. OVERFLOWING BOWLS OF FRESH ROSE PETALS. SCENTS OF SMOULDERING OUD. A GLASS OF ROSEBUD TEA. THE ATMOSPHERE IS DEEPLY INTOXICATING, MAGICAL AND INTIMATE.

A heady, spiced floral aroma designed to create a deeply relaxed, nurtured mood. Inspired by memories of the Vallée des Roses in Morocco, the collection has opulent Damask rose, Atlas cedar, warm patchouli and delicate saffron spice, layered over precious oud. Woven with fragrant essential oils, Rose Oud intoxicates the mind and body, leaving you feeling luxuriously indulged wherever you are.