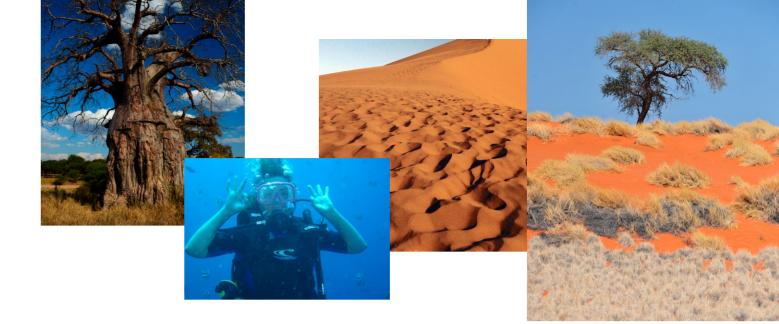

## RETREAT TO THE WILDS OF AFRICA

EVENING IN THE BUSH. THE VAST PINK SKY DOTTED WITH STARS. IN OUR DRIED-UP RIVERBED, THE CAMP FIRE IS GLOWING. THE HORIZON STUDDED WITH SILHOUETTES OF ANCIENT BAOBAB TREES. TIRED FROM THE DAY, COMPLETELY AT EASE. FEEL COCOONED AND DEEPLY REASSURED.

A deeply warming, spiced aroma inspired by travels to Tanzania's Great Rift Valley. The collection has dark resin of rock-rose, a dash of nutmeg. Basil leaf and warm frankincense embrace over an earthy amberwood base. Woven with aromatic essential oils and natural botanical extracts, Tuyuku nurtures the senses, the mind and body, helping you to feel secure and protected.

## TUKUYU BLENDED FOR COMFORT