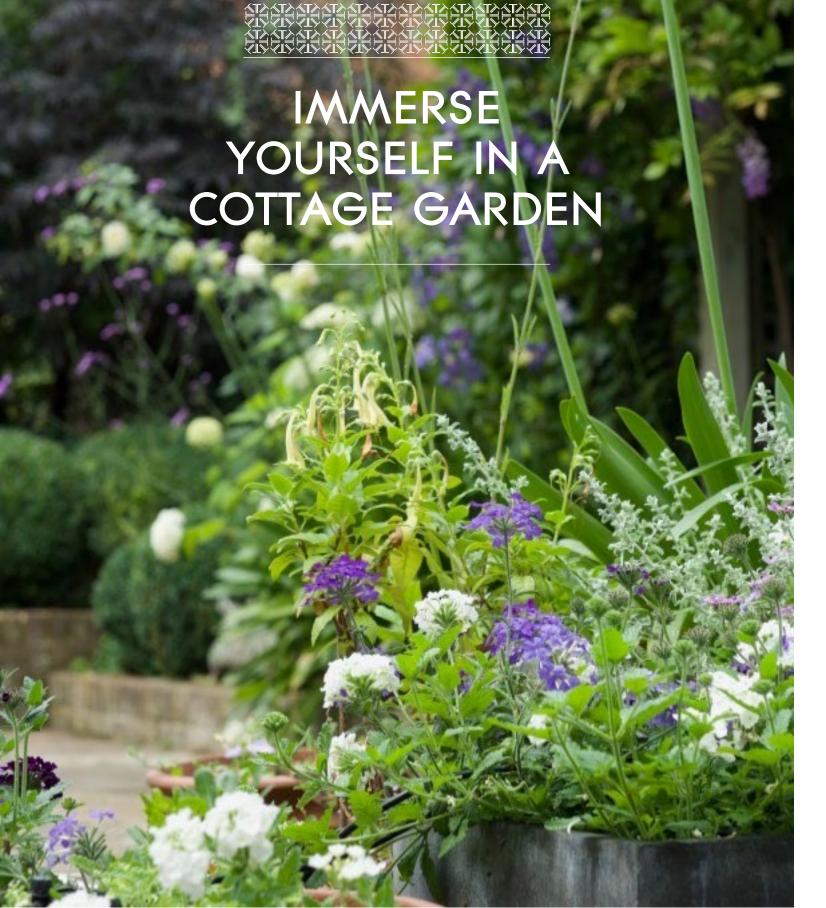

### BERRY LEAF BLENDED FOR JOY

EARLY SUMMER MORNING IN
THE COTTAGE GARDEN. A SECRET
WORLD OF GREEN. IT'S QUIET
BEFORE THE WORLD AWAKES.
DEW IS LACED WITH THE AROMAS
OF RIPE WHITE CURRANTS, SUN
WARMED GERANIUM LEAF
AND TRAILING WHITE ROSES.
THIS A MAGICAL SANCTUARY.

A fresh green aroma with bursts of berries and flora inspired by a Cotswold garden. Zingy bursts of ripe white currant, infused with geranium leaf, rose and sandalwoood.

Blended to unburden mind and body, leaving you feeling content, uplifted and at one with the world.