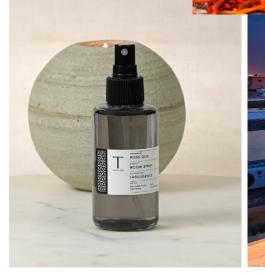

### AMBER OUD BLENDED FOR ESCAPISM

A spiced oud aroma with a hint of sweet fruits, Inspired by memories of days exploring Istanbul. The collection has a spicy oud aroma with a hint of sweet fig and date, woven with saffron, burnished oud and amber.

Blended to excite the senses, Amber Oud transports the mind and will leave you feeling like anything is possible.