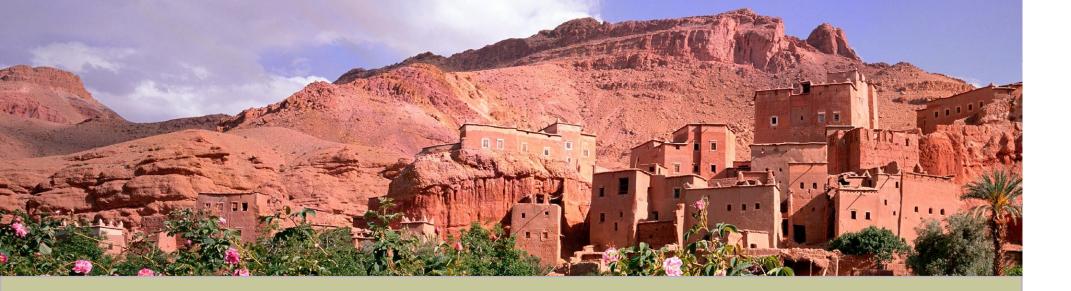

## TAKE A MEANDER THROUGH THE MOROCCAN VALLÉE DES ROSES

#### **ROSE OUD**

BLENDED FOR INDULGENCE

DUSK FALLS IN MOROCCO. THE ATLAS
MOUNTAINS GLOW PINK. THE RIAD DRAWS
YOU BACK, HAPPY AND RELAXED. OVERFLOWING
BOWLS OF FRESH ROSE PETALS. SCENTS OF
SMOULDERING OUD. A GLASS OF ROSEBUD TEA.
THE ATMOSPHERE IS DEEPLY INTOXICATING,
MAGICAL AND INTIMATE.

A heady, spiced floral aroma designed to create a deeply relaxed, nurtured mood.

Inspired by memories of the Vallée des Roses in Morocco, the collection has opulent Damask rose, Atlas cedar, warm patchouli and delicate saffron spice, layered over precious oud.

Woven with fragrant essential oils, Rose Oud intoxicates the mind and body, leaving you feeling luxuriously indulged wherever you are.

AROMATICS,
BOTANICALS
& KEEPING THINGS
NATURAL

PURE, HIGH QUALITY
INGREDIENTS, SKIN-FRIENDLY
FORMULAS AND ETHICAL
PRODUCTION PROCESSES.