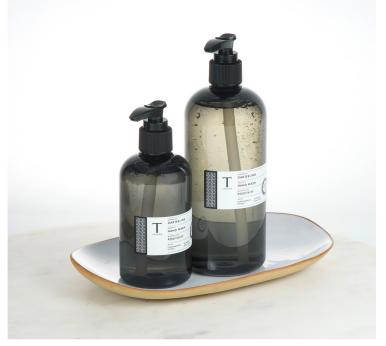

### THE T LONDON COLLECTIONS

250ML

500ML

CONDITIONER

|                      |                   | BLENDED FOR ESCAPISM | BERRY LEAF  BLENDED FOR JOY | DARJEELING  BLENDED FOR POSITIVITY | BLENDED FOR EQUILIBRIUM | BLENDED FOR INDULGENCE | BLENDED FOR COMFORT | BLENDED FOR FOCUS & CLARITY |
|----------------------|-------------------|----------------------|-----------------------------|------------------------------------|-------------------------|------------------------|---------------------|-----------------------------|
|                      | ,                 |                      |                             |                                    |                         |                        |                     |                             |
| HOME FRAGRANCE       |                   |                      |                             |                                    |                         |                        |                     |                             |
| CANDLE               | 200GM             | •                    |                             | •                                  | •                       |                        | •                   |                             |
| TRAVEL CANDLE        | 30 <del>G</del> M | •                    |                             | •                                  | •                       |                        | •                   |                             |
| ROOM SPRAY           | 30/VL             | •                    | •                           | •                                  | •                       | •                      | •                   | •                           |
| ROOM SPRAY           | 100ML             | •                    | •                           | •                                  | •                       | •                      | •                   | •                           |
| REED DIFFUSER        | 100ML             | •                    | •                           | •                                  | •                       | •                      | •                   | •                           |
| REED DIFFUSER        | 500ML             | •                    | •                           | •                                  | •                       | •                      | •                   | •                           |
| REED DIFFUSER REFILL | 200ML             | •                    | •                           | •                                  | •                       | •                      | •                   | •                           |
| REED DIFFUSER REFILL | 500ML             | •                    | •                           | •                                  | •                       | •                      | •                   | •                           |
| BATH & BODY          |                   |                      |                             |                                    |                         |                        |                     |                             |
| BATH & SHOWER        | 250ML             |                      |                             | •                                  | •                       |                        |                     |                             |
| BATH & SHOWER        | 500ML             |                      |                             | •                                  | •                       |                        |                     |                             |
| HAND & BODY          | 250ML             |                      |                             | •                                  | •                       |                        |                     |                             |
| HAND & BODY          | 500/ML            |                      |                             | •                                  | •                       |                        |                     |                             |
| HAND WASH            | 250ML             |                      |                             | •                                  |                         |                        |                     |                             |
| HAND WASH            | 500/ML            |                      |                             | •                                  |                         |                        |                     |                             |
| SHAMPOO              | 250ML             |                      |                             | •                                  |                         |                        |                     |                             |
| SHAMPOO              | 500/\L            |                      |                             | •                                  |                         |                        |                     |                             |