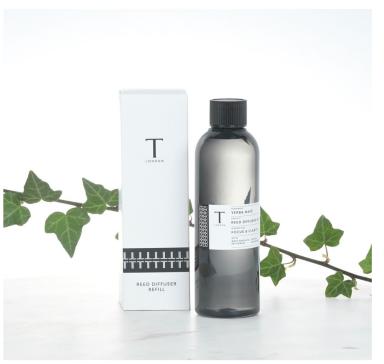

## ADVENTURE INTO THE ARGENTINIAN PAMPAS

YERBA MATÉ
BLENDED FOR FOCUS & CLARITY

AN INFINITE HORIZON, WILD SOLITUDE. ESTANCIA LIVING, UNDER A HUGE SKY. GALLOPING THROUGH THE VAST GRASSLANDS ON HORSEBACK. SUN WARMS THE SKIN WHILE THE BREEZE KEEPS THINGS COOL. STOPPING TO REST IN THE SHADE OF A TREE, SENSES ALERT, THOUGHTS ARE FREE. THIS IS PURE ENERGY.

Discover Yerba Maté, a fresh, stimulating aroma designed to bring focus and clarity. Inspired by the steeped leaf infusion of Argentina and South America, the collection features a hit of petitgrain citrus, a crush of green maté leaves, the exotic depths of guaiac wood over an earthy vetiver base.

Steeped in aromatic essential oils and natural botanical extracts, Yerba Maté energises the mind and body, helping you to think freely and clearly, wherever you are.

A CLOUDLESS SKY. TALL PEAKS SOAR UP
FROM A PALM-LINED COASTLINE. A VALLEY
RESTING BETWEEN TWO HIGH-ALTITUDE PLATEAUS.
COOL SEA AIR AND HOT SPICE MEET ON THE
BREEZE – TWO FORCES OF EQUAL POWER. STOP
TO TAKE IN THE VIEW AND REFLECT ON THE DAY.
FEEL PERFECTLY BALANCED, STEADY AND POISED.