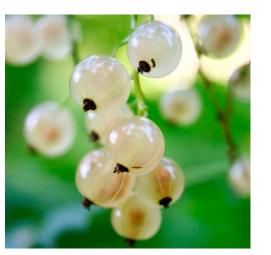

### BERRY LEAF BLENDED FOR JOY

EARLY SUMMER MORNING IN
THE COTTAGE GARDEN. A SECRET
WORLD OF GREEN. IT'S QUIET
BEFORE THE WORLD AWAKES.
DEW IS LACED WITH THE AROMAS
OF RIPE WHITE CURRANTS, SUN
WARMED GERANIUM LEAF
AND TRAILING WHITE ROSES.
THIS A MAGICAL SANCTUARY.

A fresh green aroma with bursts of berries and flora inspired by a Cotswold garden. Zingy bursts of ripe white currant, infused with geranium leaf, rose and sandalwoood.

Blended to unburden mind and body, leaving you feeling content, uplifted and at one with the world.