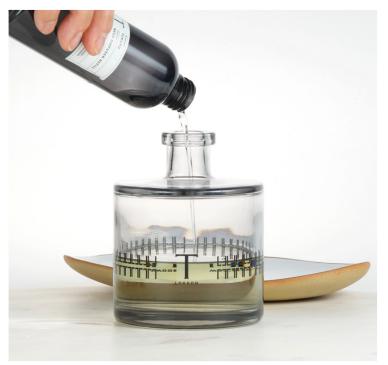

### THE T LONDON COLLECTIONS

250ML

500ML

CONDITIONER

|                      |                   | BLENDED FOR ESCAPISM | BERRY LEAF  BLENDED FOR JOY | DARJEELING  BLENDED FOR POSITIVITY | BLENDED FOR EQUILIBRIUM | BLENDED FOR INDULGENCE | BLENDED FOR COMFORT | BLENDED FOR FOCUS & CLARITY |
|----------------------|-------------------|----------------------|-----------------------------|------------------------------------|-------------------------|------------------------|---------------------|-----------------------------|
|                      | ,                 |                      |                             |                                    |                         |                        |                     |                             |
| HOME FRAGRANCE       |                   |                      |                             |                                    |                         |                        |                     |                             |
| CANDLE               | 200GM             | •                    |                             | •                                  | •                       |                        | •                   |                             |
| TRAVEL CANDLE        | 30 <del>G</del> M | •                    |                             | •                                  | •                       |                        | •                   |                             |
| ROOM SPRAY           | 30/VL             | •                    | •                           | •                                  | •                       | •                      | •                   | •                           |
| ROOM SPRAY           | 100ML             | •                    | •                           | •                                  | •                       | •                      | •                   | •                           |
| REED DIFFUSER        | 100ML             | •                    | •                           | •                                  | •                       | •                      | •                   | •                           |
| REED DIFFUSER        | 500ML             | •                    | •                           | •                                  | •                       | •                      | •                   | •                           |
| REED DIFFUSER REFILL | 200ML             | •                    | •                           | •                                  | •                       | •                      | •                   | •                           |
| REED DIFFUSER REFILL | 500ML             | •                    | •                           | •                                  | •                       | •                      | •                   | •                           |
| BATH & BODY          |                   |                      |                             |                                    |                         |                        |                     |                             |
| BATH & SHOWER        | 250ML             |                      |                             | •                                  | •                       |                        |                     |                             |
| BATH & SHOWER        | 500ML             |                      |                             | •                                  | •                       |                        |                     |                             |
| HAND & BODY          | 250ML             |                      |                             | •                                  | •                       |                        |                     |                             |
| HAND & BODY          | 500/ML            |                      |                             | •                                  | •                       |                        |                     |                             |
| HAND WASH            | 250ML             |                      |                             | •                                  |                         |                        |                     |                             |
| HAND WASH            | 500/ML            |                      |                             | •                                  |                         |                        |                     |                             |
| SHAMPOO              | 250ML             |                      |                             | •                                  |                         |                        |                     |                             |
| SHAMPOO              | 500/\L            |                      |                             | •                                  |                         |                        |                     |                             |