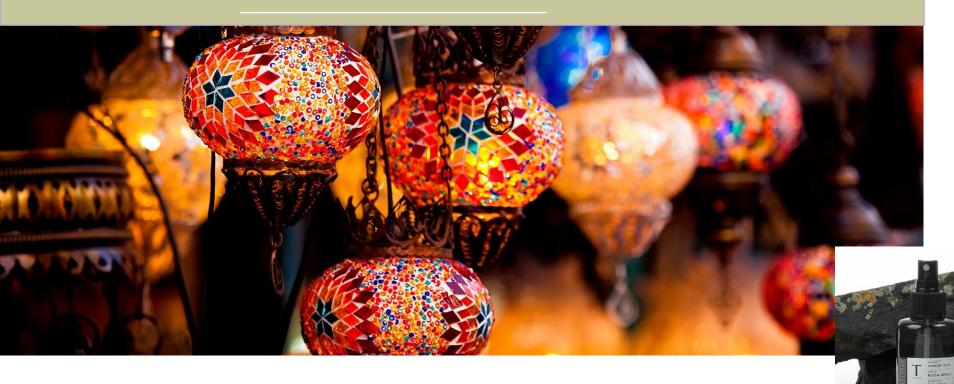

## MYSTICAL MOMENTS TO TRANSFORM THE MIND

AFTERNOONS SPENT EXPLORING
THE GRAND BAZAAR, BUZZING WITH LIFE
AND COLOUR. EVERY SENSE IS HEIGHTENED.
A TURKISH COFFEE LACED WITH CARDAMOM.
DRIED FIGS. CLOVES, GLITTERING AMBER AND
OUD. MYSTICAL AND UNFORGETTABLE.

THIS PLACE HITS THE SOUL.

### AMBER OUD BLENDED FOR ESCAPISM

A spiced oud aroma with a hint of sweet fruits, Inspired by memories of days exploring Istanbul. The collection has a spicy oud aroma with a hint of sweet fig and date, woven with saffron, burnished oud and amber.

Blended to excite the senses, Amber Oud transports the mind and will leave you feeling like anything is possible.