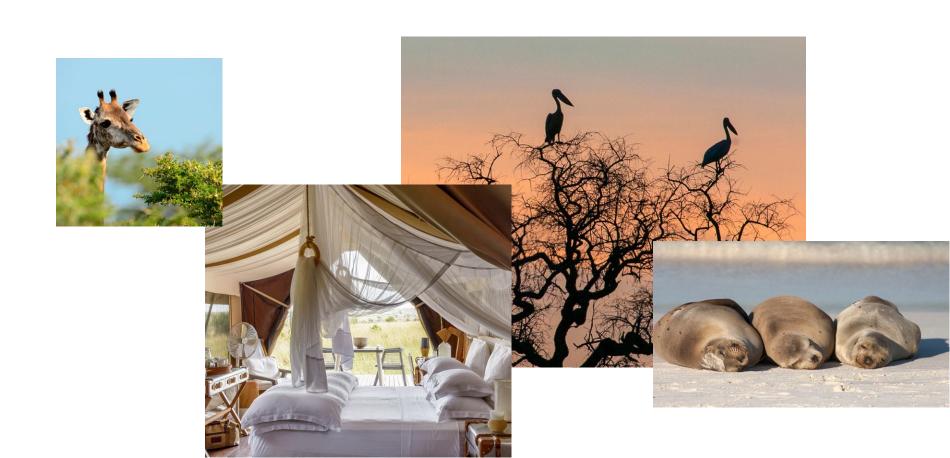

## RETREAT TO THE WILDS OF AFRICA

EVENING IN THE BUSH. THE VAST PINK SKY DOTTED WITH STARS. IN OUR DRIED-UP RIVERBED, THE CAMP FIRE IS GLOWING. THE HORIZON STUDDED WITH SILHOUETTES OF ANCIENT BAOBAB TREES. TIRED FROM THE DAY, COMPLETELY AT EASE.

FEEL COCOONED AND DEEPLY REASSURED.

### TUKUYU BLENDED FOR COMFORT

A deeply warming, spiced aroma inspired by travels to Tanzania's Great Rift Valley.

The collection has dark resin of rock-rose, a dash of nutmeg. Basil leaf and warm frankincense embrace over an earthy amberwood base. Woven with aromatic essential oils and natural botanical extracts,

Tuyuku nurtures the senses, the mind and body, helping you to feel secure and protected.