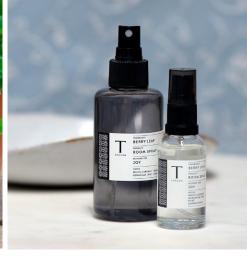

### BERRY LEAF BLENDED FOR JOY

EARLY SUMMER MORNING IN
THE COTTAGE GARDEN. A SECRET
WORLD OF GREEN. IT'S QUIET
BEFORE THE WORLD AWAKES.
DEW IS LACED WITH THE AROMAS
OF RIPE WHITE CURRANTS, SUN
WARMED GERANIUM LEAF
AND TRAILING WHITE ROSES.
THIS A MAGICAL SANCTUARY.

A fresh green aroma with bursts of berries and flora inspired by a Cotswold garden. Zingy bursts of ripe white currant, infused with geranium leaf, rose and sandalwoood.

Blended to unburden mind and body, leaving you feeling content, uplifted and at one with the world.