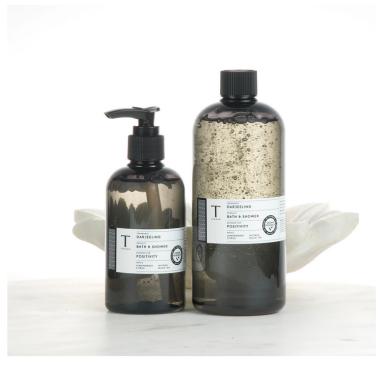

THE AIR IS CLEAR AND CRISP.

THE SUN RISES IN THE SKY.

LIGHT ILLUMINATES THE GREEN
FOOTHILLS AS TEA GARDENS

CONTOUR THE LANDSCAPE. STOP
FOR A BREAK IN AN ORANGE
GROVE. A FEEL OF OPTIMISM

SURROUNDS YOU, BRINGING
PROMISES OF A NEW BEGINNING.

A bright, refreshing aroma designed to create a positive mood. Inspired by the tea gardens and hill stations of the East Indian Himalayas, the collection has zesty lemongrass, a sun-drenched twist of citrus, a shot of spicy nutmeg and a base of rich black tea.

Steeped in fragrant essential oils and natural botanical extracts, Darjeeling revitalises and reawakens the body and mind, no matter how hard the day or how long the journey.