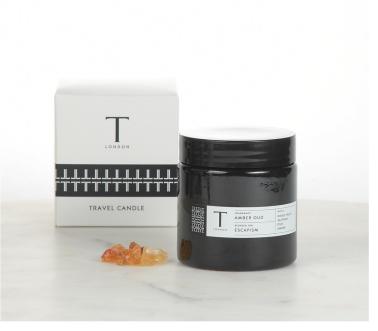

### AMBER OUD BLENDED FOR ESCAPISM

A spiced oud aroma with a hint of sweet fruits, Inspired by memories of days exploring Istanbul. The collection has a spicy oud aroma with a hint of sweet fig and date, woven with saffron, burnished oud and amber.

Blended to excite the senses, Amber Oud transports the mind and will leave you feeling like anything is possible.