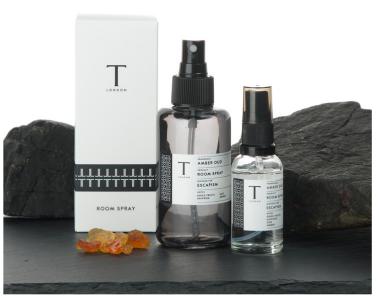

### AMBER OUD BLENDED FOR ESCAPISM

A spiced oud aroma with a hint of sweet fruits, Inspired by memories of days exploring Istanbul. The collection has a spicy oud aroma with a hint of sweet fig and date, woven with saffron, burnished oud and amber.

Blended to excite the senses, Amber Oud transports the mind and will leave you feeling like anything is possible.