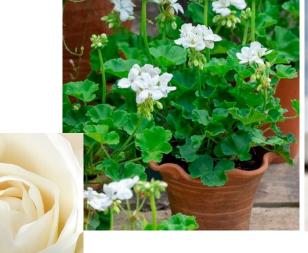

### BERRY LEAF BLENDED FOR JOY

EARLY SUMMER MORNING IN
THE COTTAGE GARDEN. A SECRET
WORLD OF GREEN. IT'S QUIET
BEFORE THE WORLD AWAKES.
DEW IS LACED WITH THE AROMAS
OF RIPE WHITE CURRANTS, SUN
WARMED GERANIUM LEAF
AND TRAILING WHITE ROSES.
THIS A MAGICAL SANCTUARY.

A fresh green aroma with bursts of berries and flora inspired by a Cotswold garden. Zingy bursts of ripe white currant, infused with geranium leaf, rose and sandalwoood.

Blended to unburden mind and body, leaving you feeling content, uplifted and at one with the world.