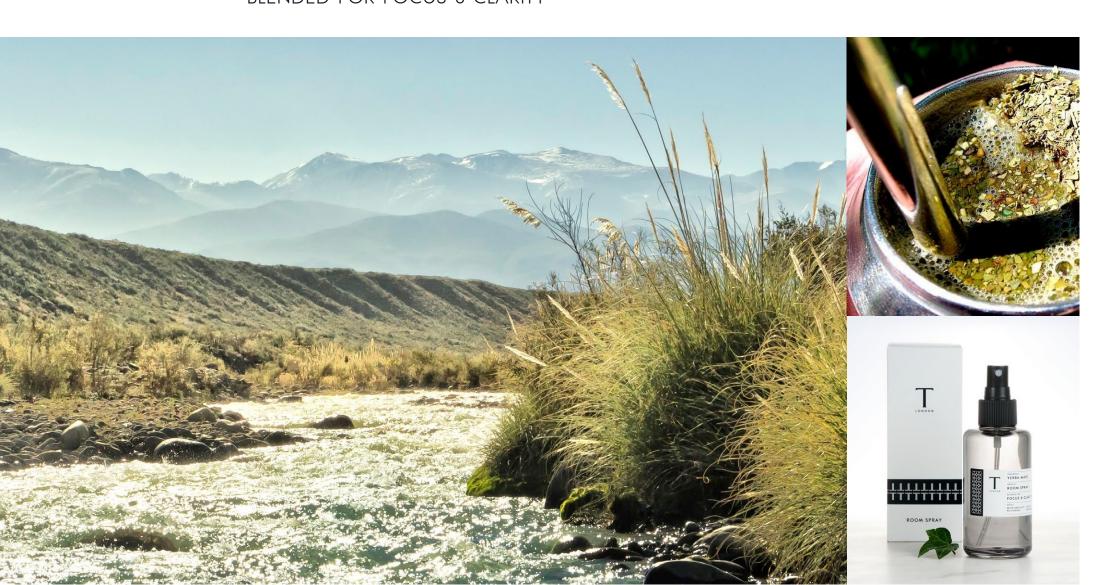

## ADVENTURE INTO THE ARGENTINIAN PAMPAS

YERBA MATÉ
BLENDED FOR FOCUS & CLARITY

AN INFINITE HORIZON, WILD SOLITUDE. ESTANCIA LIVING, UNDER A HUGE SKY. GALLOPING THROUGH THE VAST GRASSLANDS ON HORSEBACK. SUN WARMS THE SKIN WHILE THE BREEZE KEEPS THINGS COOL. STOPPING TO REST IN THE SHADE OF A TREE, SENSES ALERT, THOUGHTS ARE FREE. THIS IS PURE ENERGY.

Discover Yerba Maté, a fresh, stimulating aroma designed to bring focus and clarity. Inspired by the steeped leaf infusion of Argentina and South America, the collection features a hit of petitgrain citrus, a crush of green maté leaves, the exotic depths of guaiac wood over an earthy vetiver base.

Steeped in aromatic essential oils and natural botanical extracts, Yerba Maté energises the mind and body, helping you to think freely and clearly, wherever you are.

A CLOUDLESS SKY. TALL PEAKS SOAR UP
FROM A PALM-LINED COASTLINE. A VALLEY
RESTING BETWEEN TWO HIGH-ALTITUDE PLATEAUS.
COOL SEA AIR AND HOT SPICE MEET ON THE
BREEZE – TWO FORCES OF EQUAL POWER. STOP
TO TAKE IN THE VIEW AND REFLECT ON THE DAY.
FEEL PERFECTLY BALANCED, STEADY AND POISED.