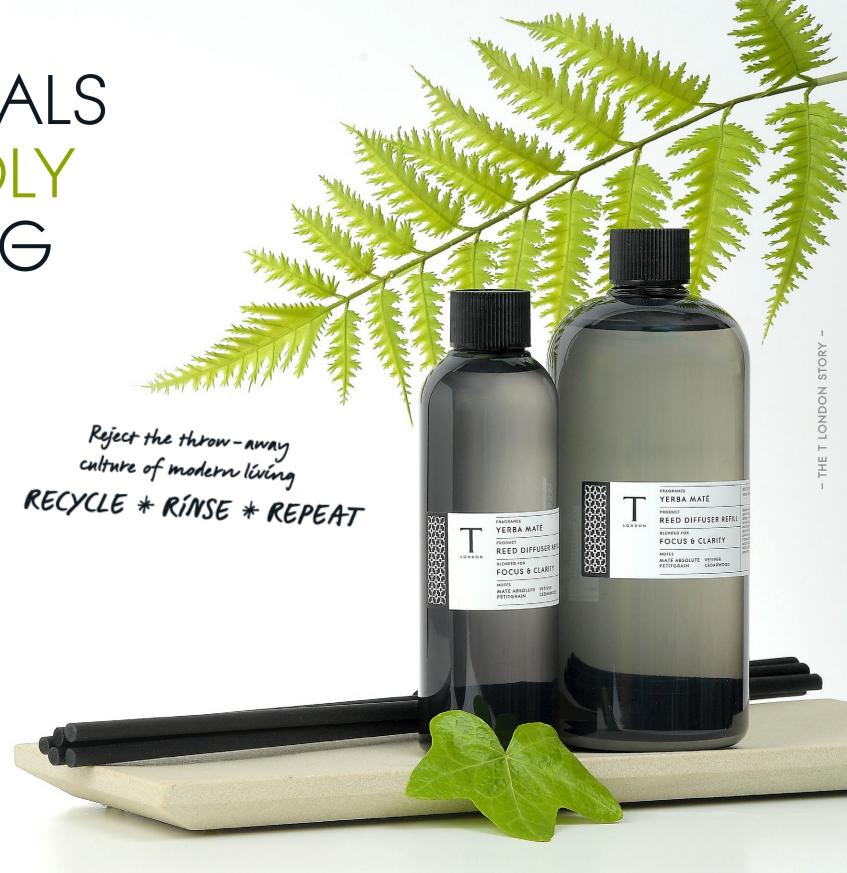

## ADVENTURE INTO THE ARGENTINIAN PAMPAS

YERBA MATÉ
BLENDED FOR FOCUS & CLARITY

AN INFINITE HORIZON, WILD SOLITUDE. ESTANCIA LIVING, UNDER A HUGE SKY. GALLOPING THROUGH THE VAST GRASSLANDS ON HORSEBACK. SUN WARMS THE SKIN WHILE THE BREEZE KEEPS THINGS COOL. STOPPING TO REST IN THE SHADE OF A TREE, SENSES ALERT, THOUGHTS ARE FREE. THIS IS PURE ENERGY.

Discover Yerba Maté, a fresh, stimulating aroma designed to bring focus and clarity. Inspired by the steeped leaf infusion of Argentina and South America, the collection features a hit of petitgrain citrus, a crush of green maté leaves, the exotic depths of guaiac wood over an earthy vetiver base.

Steeped in aromatic essential oils and natural botanical extracts, Yerba Maté energises the mind and body, helping you to think freely and clearly, wherever you are.

A CLOUDLESS SKY. TALL PEAKS SOAR UP
FROM A PALM-LINED COASTLINE. A VALLEY
RESTING BETWEEN TWO HIGH-ALTITUDE PLATEAUS.
COOL SEA AIR AND HOT SPICE MEET ON THE
BREEZE – TWO FORCES OF EQUAL POWER. STOP
TO TAKE IN THE VIEW AND REFLECT ON THE DAY.
FEEL PERFECTLY BALANCED, STEADY AND POISED.

## ECO CREDENTIALS EARTH FRIENDLY ECO THINKING

T LONDON'S PRODUCTS ARE ALL HOUSED IN
100% RECYCLED PLASTICS OR IN GLASS.

FOR OUR BATH & BODY COLLECTIONS WE'RE GIVING BRITISH SINGLE-USE PLASTICS A NEW LIFE BY USING 100% POST CONSUMER RESIN (PCR) IE DISCARDED DRINKS BOTTLES THAT WOULD OTHERWISE END UP IN LANDFILL – THESE MATERIALS CAN BE TRACKED BACK TO THE EXACT COUNCIL DEPOT THEY COME FROM TO GIVE US TOTAL TRACEABILITY.

WE'RE ALSO GOING BIGGER. T LONDON
PRODUCTS ARE NOW AVAILABLE IN 500ML SIZES
WHICH MEANS LESS PACKAGING, LESS WASTE
AND LESS REPLENISHMENT. OUR CANDLE LIDS
ARE MADE FROM BAMBOO, AN ETHICAL, FAST
GROWING ALTERNATIVE TO WOOD. OUR PAPER
PACKAGING IS FSC CERTIFIED.