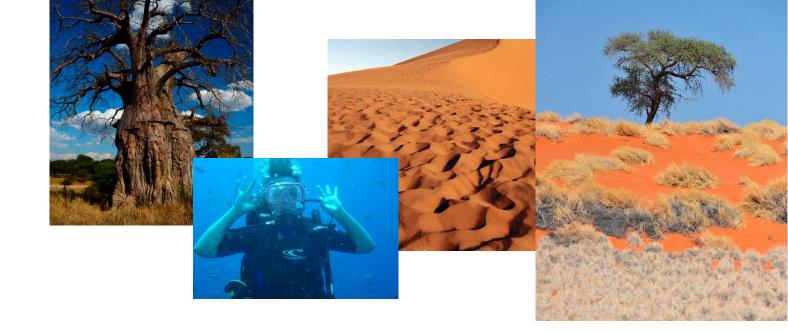

## ADVENTURE INTO THE ARGENTINIAN PAMPAS

YERBA MATÉ
BLENDED FOR FOCUS & CLARITY

AN INFINITE HORIZON, WILD SOLITUDE. ESTANCIA LIVING, UNDER A HUGE SKY. GALLOPING THROUGH THE VAST GRASSLANDS ON HORSEBACK. SUN WARMS THE SKIN WHILE THE BREEZE KEEPS THINGS COOL. STOPPING TO REST IN THE SHADE OF A TREE, SENSES ALERT, THOUGHTS ARE FREE. THIS IS PURE ENERGY.

Discover Yerba Maté, a fresh, stimulating aroma designed to bring focus and clarity. Inspired by the steeped leaf infusion of Argentina and South America, the collection features a hit of petitgrain citrus, a crush of green maté leaves, the exotic depths of guaiac wood over an earthy vetiver base.

Steeped in aromatic essential oils and natural botanical extracts, Yerba Maté energises the mind and body, helping you to think freely and clearly, wherever you are.

A CLOUDLESS SKY. TALL PEAKS SOAR UP
FROM A PALM-LINED COASTLINE. A VALLEY
RESTING BETWEEN TWO HIGH-ALTITUDE PLATEAUS.
COOL SEA AIR AND HOT SPICE MEET ON THE
BREEZE – TWO FORCES OF EQUAL POWER. STOP
TO TAKE IN THE VIEW AND REFLECT ON THE DAY.
FEEL PERFECTLY BALANCED, STEADY AND POISED.