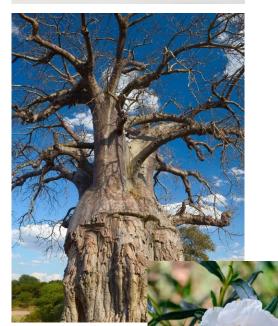

## RETREAT TO THE WILDS OF AFRICA

EVENING IN THE BUSH. THE VAST PINK SKY DOTTED WITH STARS. IN OUR DRIED-UP RIVERBED, THE CAMP FIRE IS GLOWING. THE HORIZON STUDDED WITH SILHOUETTES OF ANCIENT BAOBAB TREES. TIRED FROM THE DAY, COMPLETELY AT EASE.

FEEL COCOONED AND DEEPLY REASSURED.

### TUKUYU BLENDED FOR COMFORT

A deeply warming, spiced aroma inspired by travels to Tanzania's Great Rift Valley.

The collection has dark resin of rock-rose, a dash of nutmeg. Basil leaf and warm frankincense embrace over an earthy amberwood base. Woven with aromatic essential oils and natural botanical extracts,

Tuyuku nurtures the senses, the mind and body, helping you to feel secure and protected.