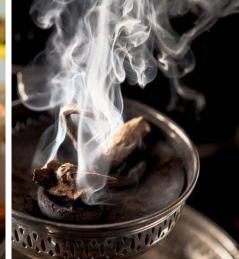

### AMBER OUD BLENDED FOR ESCAPISM

A spiced oud aroma with a hint of sweet fruits, Inspired by memories of days exploring Istanbul. The collection has a spicy oud aroma with a hint of sweet fig and date, woven with saffron, burnished oud and amber.

Blended to excite the senses, Amber Oud transports the mind and will leave you feeling like anything is possible.