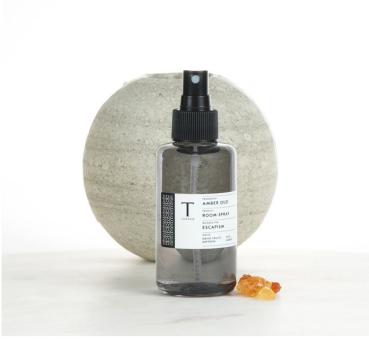

### AMBER OUD BLENDED FOR ESCAPISM

A spiced oud aroma with a hint of sweet fruits, Inspired by memories of days exploring Istanbul. The collection has a spicy oud aroma with a hint of sweet fig and date, woven with saffron, burnished oud and amber.

Blended to excite the senses, Amber Oud transports the mind and will leave you feeling like anything is possible.